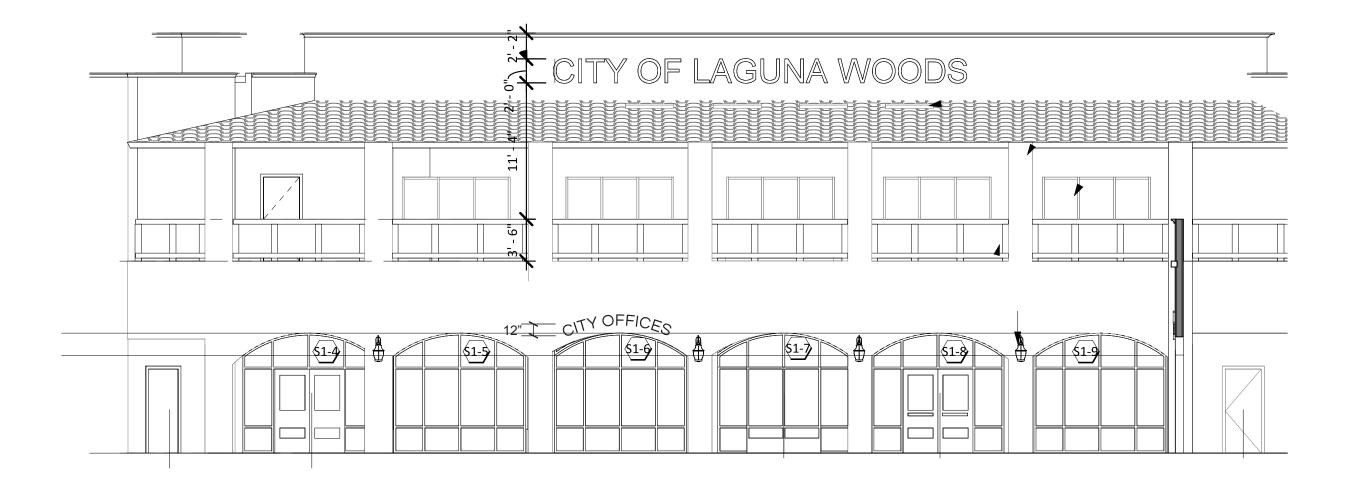

SUPPLEMENTAL INFORMATION PROVIDED ON SEPTEMBER 17, 2024: Renderings of potential City Hall building signage incorporating "City Offices" and "E Pluribus Unum" are included as Attachment B. The renderings could be refined based on City Council feedback (including position, sizing, and/or font). Option A depicts the signage approved by the City Council on August 21, 2024. Options B, C, D, and E depict ways of incorporating "E Pluribus Unum."

# ITEM 9.6 Attachment B

City Hall Building Signage Renderings

OPTION - A NEW ENTRY SIGN: CITY OFFICES

1/8" = 1'-0"

Drawing No

OPTION - A NEW ENTRY SIGN: CITY OFFICES NTS

oject.