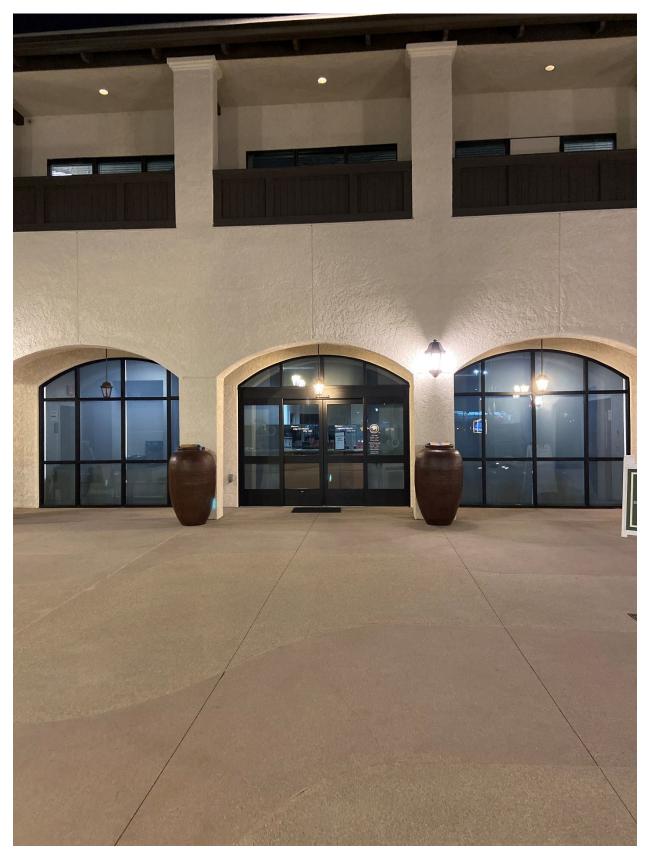

"E Pluribus Unum." Those renderings were still being prepared when the agenda packet for today's meeting was posted. Staff anticipates presenting the renderings at today's meeting.

SUPPLEMENTAL INFORMATION PROVIDED ON SEPTEMBER 17, 2024: Renderings of potential City Hall building signage incorporating "City Offices" and "E Pluribus Unum" are included as Attachment B. The renderings could be refined based on City Council feedback (including position, sizing, and/or font). Option A depicts the signage approved by the City Council on August 21, 2024. Options B, C, D, and E depict ways of incorporating "E Pluribus Unum."

Attachments: A – City Hall Building Photographs

B - City Hall Building Signage Renderings



# ITEM 9.6 Attachment A

City Hall Building Photographs



#### Photograph 1



#### Photograph 2



# ITEM 9.6 Attachment B

City Hall Building Signage Renderings





OPTION - A NEW ENTRY SIGN: CITY OFFICES

1/8" = 1'-0"

#### **CITY OF LAGUNA** WOODS

| Lagui        | na Woods    | s, CA             |          |
|--------------|-------------|-------------------|----------|
|              |             |                   |          |
| Client A     | pproval:    |                   |          |
| Date of A    | Approval:   |                   |          |
| Sales Re     |             |                   |          |
| Date: 09-13- | -24         | Drawn by:<br>G.P. |          |
| <u>1</u>     |             |                   |          |
| 2            |             |                   |          |
| 3            |             |                   |          |
| 4