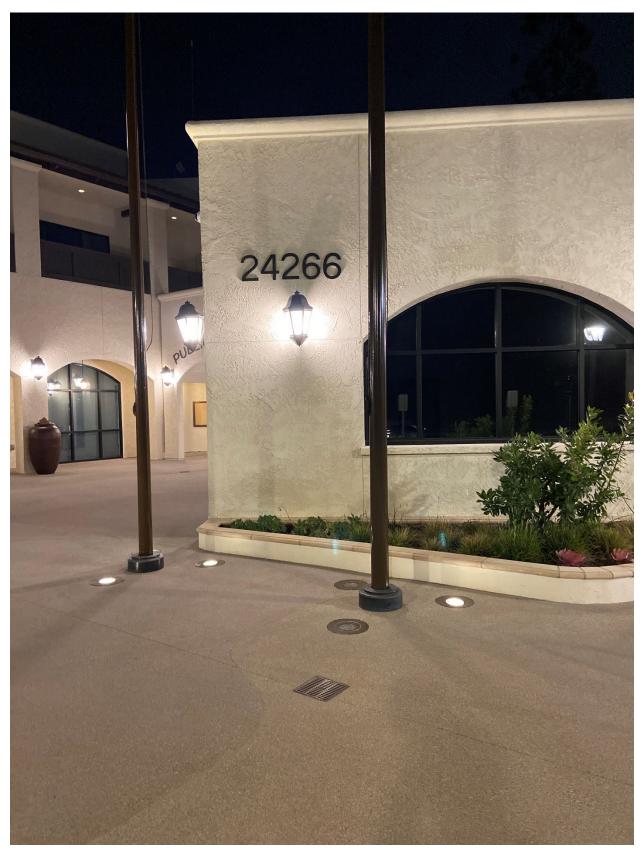

hose renderings were still being prepared when the agenda packet for today's meeting was posted. Staff anticipates presenting the renderings at today's meeting.

SUPPLEMENTAL INFORMATION PROVIDED ON SEPTEMBER 17, 2024: Renderings of potential City Hall building signage incorporating "City Offices" and "E Pluribus Unum" are included as Attachment B. The renderings could be refined based on City Council feedback (including position, sizing, and/or font). Option A depicts the signage approved by the City Council on August 21, 2024. Options B, C, D, and E depict ways of incorporating "E Pluribus Unum."

Attachments: A – City Hall Building Photographs

B - City Hall Building Signage Renderings



# ITEM 9.6 Attachment A

City Hall Building Photographs



#### Photograph 1



#### Photograph 2



# ITEM 9.6 Attachment B

City Hall Building Signage Renderings





OPTION - A NEW ENTRY SIGN: CITY OFFICES

1/8" = 1'-0"

#### **CITY OF LAGUNA** WOODS

| Lagui        | na Woods    | s, CA             |          |
|--------------|-------------|-------------------|----------|
|              |             |                   |          |
| Client A     | pproval:    |                   |          |
| Date of A    | Approval:   |                   |          |
| Sales Re     |             |                   |          |
| Date: 09-13- | -24         | Drawn by:<br>G.P. |          |
| <u>1</u>     |             |                   |          |
| 2            |             |                   |          |
| 3            |             |                   |          |
| 4            |