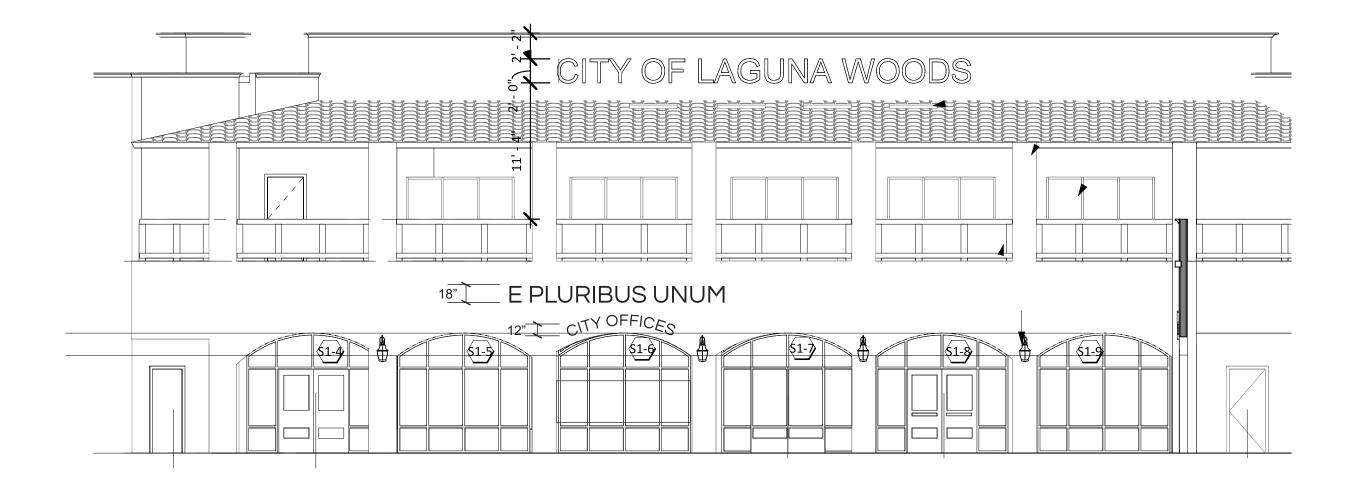

# ITEM 9.6 Attachment B

City Hall Building Signage Renderings

OPTION - A NEW ENTRY SIGN: CITY OFFICES

1/8" = 1'-0"

#### **CITY OF LAGUNA** WOODS

| Lagui        | na Woods    | s, CA             |          |
|--------------|-------------|-------------------|----------|
|              |             |                   |          |
| Client A     | pproval:    |                   |          |
| Date of A    | Approval:   |                   |          |
| Sales Re     |             |                   |          |
| Date: 09-13- | -24         | Drawn by:<br>G.P. |          |
| <u>1</u>     |             |                   |          |
| 2            |             |                   |          |
| 3            |             |                   |          |
| 4            |             |                   |          |
| 5            |             |                   |          |
| Flectri      | cal Require | ment·             |          |
| _            | 20 Volts    |                   | 77 Volts |